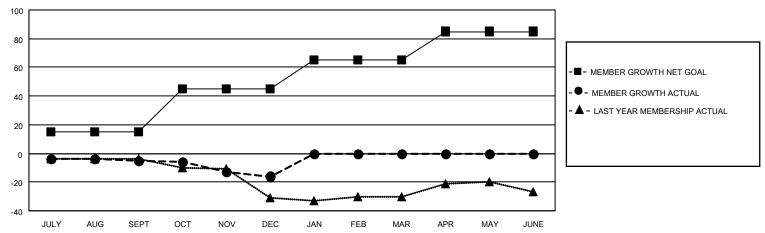

## MONTHLY MEMBERSHIP PROGRESS REPORT

LOCATION POLAND District 121 Results as of: 12/31/2020

| Clubs         |               |             |               | Members               |                        |                         |                                                    |  |
|---------------|---------------|-------------|---------------|-----------------------|------------------------|-------------------------|----------------------------------------------------|--|
|               | RESULTS FOR   | R 2020-2021 |               | RESULTS FOR 2020-2021 |                        |                         |                                                    |  |
| QUARTER       | NEW CLUB GOAL | NEW CLUBS   | DROPPED CLUBS | QUARTER MEMI          | BER GROWTH NET<br>GOAL | MEMBER GROWTH<br>ACTUAL | DROPPED<br>MEMBERS ACTUAL<br>(including transfers) |  |
| JULY/AUG/SEPT | 0             | 0           | 0             | JULY/AUG/SEPT         | 15                     | 5                       | 10                                                 |  |
| OCT/NOV/DEC   | 0             | 0           | 0             | OCT/NOV/DEC           | 30                     | 4                       | 15                                                 |  |
| JAN/FEB/MAR   | 1             | 0           | 0             | JAN/FEB/MAR           | 20                     | 0                       | 0                                                  |  |
| APR/MAY/JUNE  | 0             | 0           | 0             | APR/MAY/JUNE          | 20                     | 0                       | 0                                                  |  |

## GOALS AND ACTUAL MEMBERS CUMULATIVE

| DROPPED CLUBS: 0 |    | 5 CLUBS OF 54 ADDED 1 OR MORE<br>NEW MEMBERS | GENDER DISTRIBUTION             |              |    |
|------------------|----|----------------------------------------------|---------------------------------|--------------|----|
|                  |    | NEW MEMBERO                                  | MALE                            | 597 (60.18%) |    |
|                  |    |                                              | FEMALE                          | 395 (39.82%) |    |
| DROPPED MEMBERS  |    |                                              |                                 |              |    |
| DECEASED         | 4  | CLICK HERE FOR CUMULATIVE                    | TOTAL FAMILY UNIT MEMBERS       |              | 73 |
| CLUB CANCELLED   | 0  | MEMBERSHIP DATA                              |                                 |              |    |
| OTHER 21         |    |                                              | FAMILY MEMBERS PAYING HALF DUES |              | 37 |
| TOTAL            | 25 |                                              |                                 |              |    |